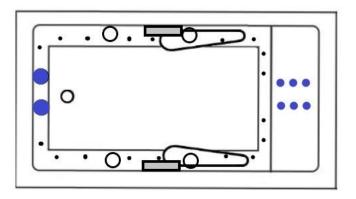

#### **SYSTEM TUB FEATURES**

- Quiet Anti-Vibration Pump Pad
- Hydro Cleanse

Motor Location Access X from Skirt (X #1 Right Drain | X# 2 Left Drain) Access O from Behind Backrest

### **Motor Location Options**

Specifications and features are subject to change without notice and are +/- .25". All final measurements should be taken on site from the bathtub.