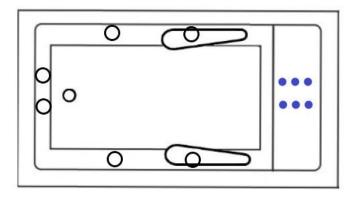

### **JET LEGEND**

- Back Jets
- O Ultra Flow Jets
- 7 Port Jets
- 2 Jet Neck Pillow
- ♠ Inlet/Outlet
- Air Jets
- Grab Bar

Heated Soaking Micro Bubble

- (1) 115v 20AMP GFCI Circuit
- 1 Motor Location

### **30 Jet Combination**

- (3) 115v 20AMP GFCI Circuits
- 2 Motor Locations

Jet & accessory locations are for demonstrative purposes only, not shown in the exact location.