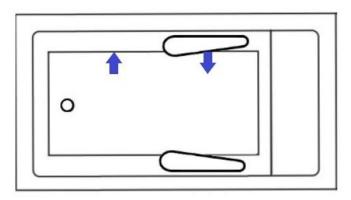

#### **SYSTEM TUB FEATURES**

- Quiet Anti-Vibration Pump Pad
- Hydro Cleanse

Motor Location Access X from Skirt (X #1 Right Drain | X# 2 Left Drain) Access O from Behind Backrest

### **Motor Location Options**

Specifications and features are subject to change without notice and are +/- .25". All final measurements should be taken on site from the bathtub.