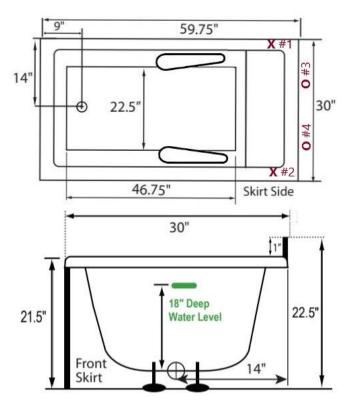

#### **DRAINS & OVERFLOW**

- Overflow Integral Slot in Acrylic- No Trim
- Polished Chrome or Brushed Nickel
  (Optional: White, Biscuit, Black, Polished Nickel or Oil Rubbed Bronze)

#### **SYSTEM TUB FEATURES**

- Quiet Anti-Vibration Pump Pad
- Hydro Cleanse

Motor Location Access X from Skirt (X #1 Right Drain | X# 2 Left Drain) Access O from Behind Backrest

### **Motor Location Options**

Specifications and features are subject to change without notice and are +/- .25". All final measurements should be taken on site from the bathtub.