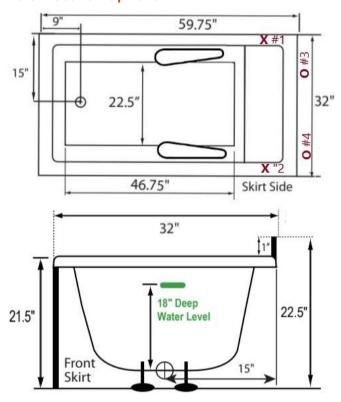

# Labella 6032 Alcove

60" x 32" x 22/23" Acrylic Tub

### **Motor Location Options**

Specifications and features are subject to change without notice and are +/- .25". All final measurements should be taken on site from the bathtub.

Back Jets

O Ultra Flow Jets