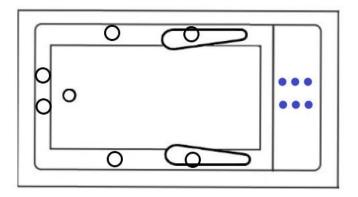

### **30 Jet Combination**

- (3) 115v 20AMP GFCI Circuits
- 2 Motor Locations

Jet & accessory locations are for demonstrative purposes only, not shown in the exact location.