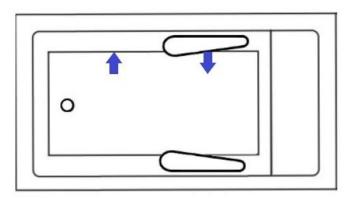

#### **SYSTEM TUB FEATURES**

- Quiet Anti-Vibration Pump Pad
- Hydro Cleanse

Motor Location Access X from Skirt (X #1 Right Drain | X# 2 Left Drain) Access O from Behind Backrest

# 12 Jet Whirlpool

(2) 115v 20AMP GFCI Circuits

1 Motor Location

# 18 Jet Air Tub

(1) 115v 20AMP GFCI Circuit

1 Motor Location