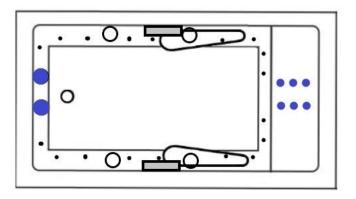

### **Motor Location Options**

Specifications and features are subject to change without notice and are +/- .25". All final measurements should be taken on site from the bathtub.

Back Jets

O Ultra Flow Jets

7 Port Jets

2 Jet Neck Pillow

♠ Inlet/Outlet

Air Jets

Grab Bar

Heated Soaking Micro Bubble

(1) 115v 20AMP GFCI Circuit 1 Motor Location

### **30 Jet Combination**

- (3) 115v 20AMP GFCI Circuits
- 2 Motor Locations

Jet & accessory locations are for demonstrative purposes only, not shown in the exact location.