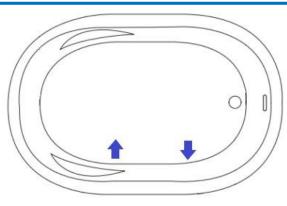

### **Motor Location Options**

Specifications and features are subject to change without notice and are +/- .25". All final measurements should be taken on site from the bathtub.

25"

120°