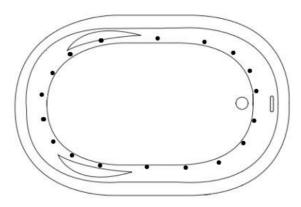

## **JET LEGEND**

- Back Jets
- O Ultra Flow Jets
- 7 Port Jets
- 2 Jet Neck Pillow
- ♠ Inlet/Outlet
- Air Jets
- Grab Bar

Heated Soaking Micro Bubble

- (1) 115v 20AMP GFCI Circuit
- 1 Motor Location

12 Jet Whirlpool

(2) 115v 20AMP GFCI Circuits 1 Motor Location

18 Jet Air Tub

(1) 115v 20AMP GFCI Circuit

1 Motor Location

**30 Jet Combination** 

(3) 115v 20AMP GFCI Circuits

2 Motor Locations

18 Jet Whirlpool

(2) 115v 20AMP GFCI Circuits 2 Motor Locations

34 Jet Air Tub

(2) 115v 20AMP GFCI Circuits

2 Motor Locations

38 Jet Combination

(4) 115v 20AMP GFCI Circuits

3 Motor Locations

Jet & accessory locations are for demonstrative purposes only, not shown in the exact location.