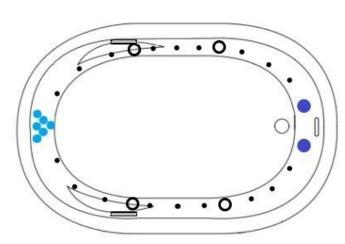

## **JET LEGEND**

- Back Jets
- O Ultra Flow Jets
- 7 Port Jets
- 2 Jet Neck Pillow
- ♠ Inlet/Outlet
- Air Jets
- Grab Bar

Heated Soaking Micro Bubble

- (1) 115v 20AMP GFCI Circuit
- 1 Motor Location

12 Jet Whirlpool

(2) 115v 20AMP GFCI Circuits 1 Motor Location

18 Jet Air Tub

(1) 115v 20AMP GFCI Circuit

1 Motor Location

**30 Jet Combination** 

(3) 115v 20AMP GFCI Circuits

2 Motor Locations

18 Jet Whirlpool

(2) 115v 20AMP GFCI Circuits 2 Motor Locations

34 Jet Air Tub

(2) 115v 20AMP GFCI Circuits

2 Motor Locations

38 Jet Combination

(4) 115v 20AMP GFCI Circuits

3 Motor Locations

Jet & accessory locations are for demonstrative purposes only, not shown in the exact location.