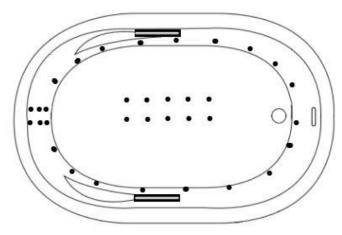

## **JET LEGEND**

- Back Jets
- O Ultra Flow Jets
- 7 Port Jets
- 2 Jet Neck Pillow
- ♠ Inlet/Outlet
- Air Jets
- Grab Bar

Heated Soaking Micro Bubble

- (1) 115v 20AMP GFCI Circuit
- 1 Motor Location

12 Jet Whirlpool

(2) 115v 20AMP GFCI Circuits 1 Motor Location

18 Jet Air Tub

(1) 115v 20AMP GFCI Circuit

1 Motor Location

**30 Jet Combination** 

(3) 115v 20AMP GFCI Circuits

2 Motor Locations

18 Jet Whirlpool

(2) 115v 20AMP GFCI Circuits 2 Motor Locations

34 Jet Air Tub

(2) 115v 20AMP GFCI Circuits

2 Motor Locations

38 Jet Combination

(4) 115v 20AMP GFCI Circuits

3 Motor Locations

Jet & accessory locations are for demonstrative purposes only, not shown in the exact location.