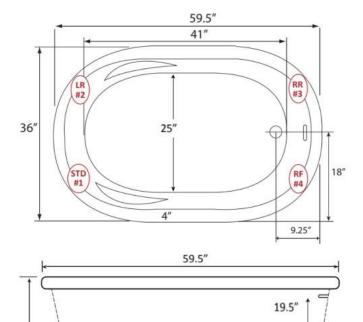

# Reign 5936 Drop-in | Undermount

60" x 36" x 25" Acrylic Tub

### **Motor Location Options**

Specifications and features are subject to change without notice and are +/- .25". All final measurements should be taken on site from the bathtub.

25"

120°