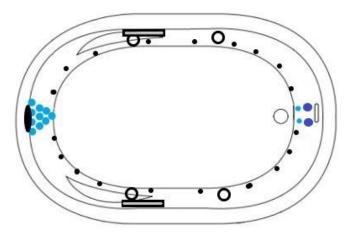

### **Motor Location Options**

Specifications and features are subject to change without notice and are +/- .25". All final measurements should be taken on site from the bathtub.

25"

120°

## **JET LEGEND**

- Back Jets
- O Ultra Flow Jets
- 7 Port Jets
- 2 Jet Neck Pillow
- ♠ Inlet/Outlet
- Air Jets
- Grab Bar

Heated Soaking Micro Bubble

- (1) 115v 20AMP GFCI Circuit
- 1 Motor Location

12 Jet Whirlpool

(2) 115v 20AMP GFCI Circuits 1 Motor Location

18 Jet Air Tub

(1) 115v 20AMP GFCI Circuit

1 Motor Location

**30 Jet Combination** 

(3) 115v 20AMP GFCI Circuits

2 Motor Locations

18 Jet Whirlpool

(2) 115v 20AMP GFCI Circuits 2 Motor Locations

34 Jet Air Tub

(2) 115v 20AMP GFCI Circuits

2 Motor Locations

38 Jet Combination

(4) 115v 20AMP GFCI Circuits

3 Motor Locations

Jet & accessory locations are for demonstrative purposes only, not shown in the exact location.