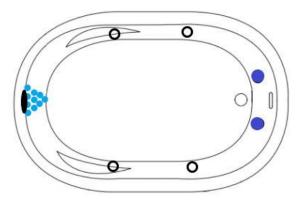

## **JET LEGEND**

- Back Jets
- O Ultra Flow Jets
- 7 Port Jets
- 2 Jet Neck Pillow
- ♠ Inlet/Outlet
- Air Jets
- Grab Bar

Heated Soaking Micro Bubble

- (1) 115v 20AMP GFCI Circuit
- 1 Motor Location

12 Jet Whirlpool

(2) 115v 20AMP GFCI Circuits 1 Motor Location

18 Jet Air Tub

(1) 115v 20AMP GFCI Circuit

1 Motor Location

**30 Jet Combination** 

(3) 115v 20AMP GFCI Circuits

2 Motor Locations

18 Jet Whirlpool

(2) 115v 20AMP GFCI Circuits 2 Motor Locations

34 Jet Air Tub

(2) 115v 20AMP GFCI Circuits

2 Motor Locations

38 Jet Combination

(4) 115v 20AMP GFCI Circuits

3 Motor Locations

Jet & accessory locations are for demonstrative purposes only, not shown in the exact location.