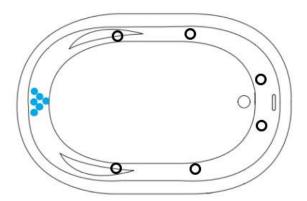

## **JET LEGEND**

- Back Jets
- O Ultra Flow Jets
- 7 Port Jets
- 2 Jet Neck Pillow
- ♠ Inlet/Outlet
- Air Jets
- Grab Bar

Heated Soaking Micro Bubble

- (1) 115v 20AMP GFCI Circuit
- 1 Motor Location

12 Jet Whirlpool

(2) 115v 20AMP GFCI Circuits 1 Motor Location

18 Jet Air Tub

(1) 115v 20AMP GFCI Circuit

1 Motor Location

**30 Jet Combination** 

(3) 115v 20AMP GFCI Circuits

2 Motor Locations

18 Jet Whirlpool

(2) 115v 20AMP GFCI Circuits 2 Motor Locations

34 Jet Air Tub

(2) 115v 20AMP GFCI Circuits

2 Motor Locations

38 Jet Combination

(4) 115v 20AMP GFCI Circuits

3 Motor Locations

Jet & accessory locations are for demonstrative purposes only, not shown in the exact location.