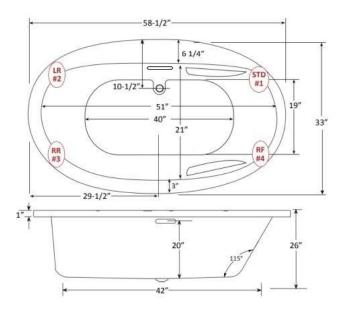

### **Motor Location Options**

Specifications and features are subject to change without notice and are +/- .25". All final measurements should be taken on site from the bathtub.

1 Motor Location

12 Jet Whirlpool

(2) 115v 20AMP GFCI Circuits

1 Motor Location

18 Jet Air Tub

(1) 115v 20AMP GFCI Circuit

1 Motor Location

34 Jet Air Tub

(2) 115v 20AMP GFCI Circuits

2 Motor Locations

32 Jet Combination

(3) 115v 20AMP GFCI Circuits

2 Motor Locations

Jet & accessory locations are for demonstrative purposes only, not shown in the exact location.