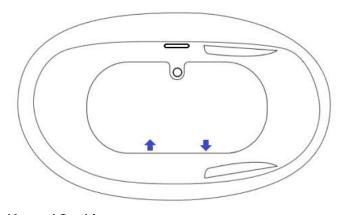

### **Motor Location Options**

Specifications and features are subject to change without notice and are +/- .25". All final measurements should be taken on site from the bathtub.

(2) 115v 20AMP GFCI Circuits

2 Motor Locations

32 Jet Combination

(3) 115v 20AMP GFCI Circuits

2 Motor Locations

Jet & accessory locations are for demonstrative purposes only, not shown in the exact location.