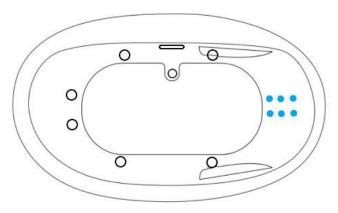

## **JET LEGEND**

- Back Jets
- O Ultra Flow Jets
- 7 Port Jets
- 2 Jet Neck Pillow
- ♠ Inlet/Outlet
- Air Jets
- Grab Bar

Heated Soaking
Micro Bubble
(1) 115v 20AMP GFCI Circuit

(1) 113V ZUAMF GI CI CIICUI

(2) 115v 20AMP GFCI Circuits

2 Motor Locations

32 Jet Combination

(3) 115v 20AMP GFCI Circuits

2 Motor Locations

Jet & accessory locations are for demonstrative purposes only, not shown in the exact location.