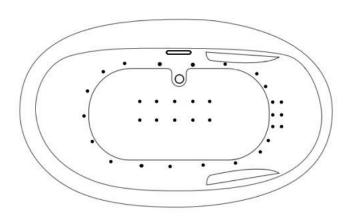

1 Motor Location

12 Jet Whirlpool

(2) 115v 20AMP GFCI Circuits

1 Motor Location

18 Jet Air Tub

(1) 115v 20AMP GFCI Circuit

1 Motor Location

34 Jet Air Tub