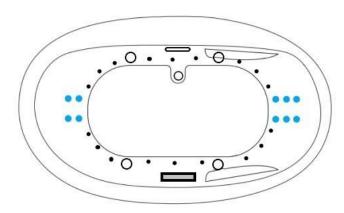

## **JET LEGEND**

- Back Jets
- O Ultra Flow Jets
- 7 Port Jets
- 2 Jet Neck Pillow
- ♠ Inlet/Outlet
- Air Jets
- Grab Bar

Heated Soaking
Micro Bubble
(1) 115v 20AMP GFCI Circuit

(1) 113V ZUAMF GI CI CIICUI

(2) 115v 20AMP GFCI Circuits

2 Motor Locations

32 Jet Combination

(3) 115v 20AMP GFCI Circuits

2 Motor Locations

Jet & accessory locations are for demonstrative purposes only, not shown in the exact location.