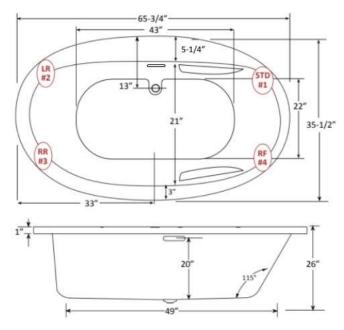

# Sadie 6636 Drop-in | Undermount

66" x 36" x 26" Acrylic Tub

### **Motor Location Options**

Specifications and features are subject to change without notice and are +/- .25". All final measurements should be taken on site from the bathtub.