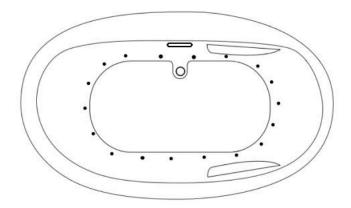

## **JET LEGEND**

- Back Jets
- O Ultra Flow Jets
- 7 Port Jets
- 2 Jet Neck Pillow
- ♠ Inlet/Outlet
- Air Jets
- Grab Bar

Heated Soaking Micro Bubble

- (1) 115v 20AMP GFCI Circuit
- 1 Motor Location

12 Jet Whirlpool(2) 115v 20AMP GFCI Circuits1 Motor Location

Jet & accessory locations are for demonstrative purposes only, not shown in the exact location.