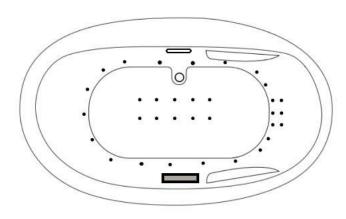

## **JET LEGEND**

- Back Jets
- O Ultra Flow Jets
- 7 Port Jets
- 2 Jet Neck Pillow
- ♠ Inlet/Outlet
- Air Jets
- Grab Bar

Heated Soaking Micro Bubble

- (1) 115v 20AMP GFCI Circuit
- 1 Motor Location

12 Jet Whirlpool(2) 115v 20AMP GFCI Circuits1 Motor Location

Jet & accessory locations are for demonstrative purposes only, not shown in the exact location.