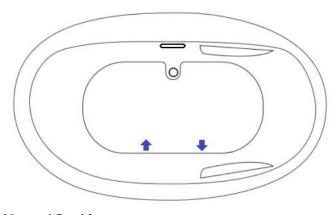

### **Motor Location Options**

Specifications and features are subject to change without notice and are +/- .25". All final measurements should be taken on site from the bathtub.

Jet & accessory locations are for demonstrative purposes only, not shown in the exact location.