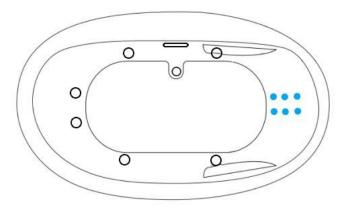

## **JET LEGEND**

- Back Jets
- O Ultra Flow Jets
- 7 Port Jets
- 2 Jet Neck Pillow
- ♠ Inlet/Outlet
- Air Jets
- Grab Bar

Heated Soaking Micro Bubble

- (1) 115v 20AMP GFCI Circuit
- 1 Motor Location

12 Jet Whirlpool(2) 115v 20AMP GFCI Circuits1 Motor Location

18 Jet Air Tub (1) 115v 20AMP GFCI Circuit 1 Motor Location

**30 Jet Combination**(3) 115v 20AMP GFCI Circuits
2 Motor Locations

23 Jet Whirlpool
(3) 115v 20AMP GFCI Circuits
2 Motor Locations

34 Jet Air Tub (2) 115v 20AMP GFCI Circuits 2 Motor Locations

Jet & accessory locations are for demonstrative purposes only, not shown in the exact location.