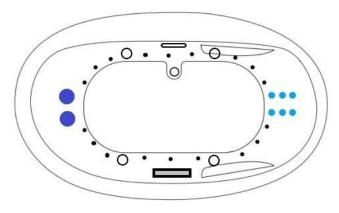

### **Motor Location Options**

Specifications and features are subject to change without notice and are +/- .25". All final measurements should be taken on site from the bathtub.

## **JET LEGEND**

- Back Jets
- O Ultra Flow Jets
- 7 Port Jets
- 2 Jet Neck Pillow
- ♠ Inlet/Outlet
- Air Jets
- Grab Bar

Heated Soaking Micro Bubble

- (1) 115v 20AMP GFCI Circuit
- 1 Motor Location

12 Jet Whirlpool(2) 115v 20AMP GFCI Circuits1 Motor Location

18 Jet Air Tub (1) 115v 20AMP GFCI Circuit 1 Motor Location

**30 Jet Combination**(3) 115v 20AMP GFCI Circuits
2 Motor Locations

23 Jet Whirlpool
(3) 115v 20AMP GFCI Circuits
2 Motor Locations

34 Jet Air Tub (2) 115v 20AMP GFCI Circuits 2 Motor Locations

Jet & accessory locations are for demonstrative purposes only, not shown in the exact location.