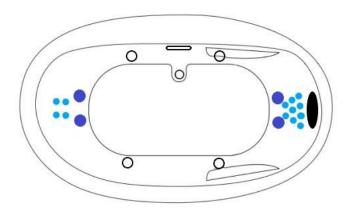

### **Motor Location Options**

Specifications and features are subject to change without notice and are +/- .25". All final measurements should be taken on site from the bathtub.

## **JET LEGEND**

- Back Jets
- O Ultra Flow Jets
- 7 Port Jets
- 2 Jet Neck Pillow
- ♠ Inlet/Outlet
- Air Jets
- Grab Bar

Heated Soaking Micro Bubble

- (1) 115v 20AMP GFCI Circuit
- 1 Motor Location

12 Jet Whirlpool(2) 115v 20AMP GFCI Circuits1 Motor Location

18 Jet Air Tub (1) 115v 20AMP GFCI Circuit 1 Motor Location

**30 Jet Combination**(3) 115v 20AMP GFCI Circuits
2 Motor Locations

23 Jet Whirlpool
(3) 115v 20AMP GFCI Circuits
2 Motor Locations

34 Jet Air Tub (2) 115v 20AMP GFCI Circuits 2 Motor Locations

Jet & accessory locations are for demonstrative purposes only, not shown in the exact location.